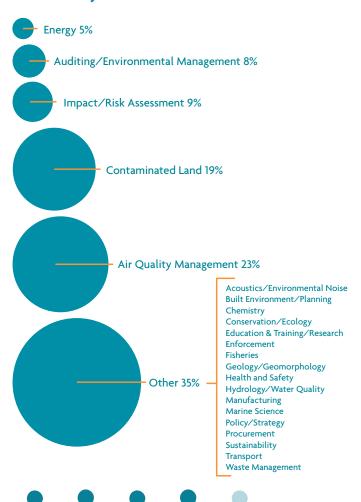

### Members by field

We estimate

over 4/5 UK

Air Quality professionals are members