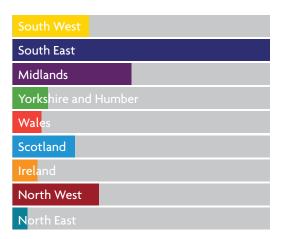

on for experts in all environmental fields, levels and locations throughout the UK.

# **Basic Package**

Rates:

Standard

**Features:** 

Listing on the IES jobs page for up to one month (additional time charged on a prorata basis)

£100

# **Premium Package**

Rates:

Standard £150

**Features:** 

- Featured listing on the IES jobs page for up to one month (additional time charged on a pro-rata basis)
- LinkedIn Promotion



Advert placed in the ES newsletter (currently sent to over 2,500 subscribers)

#### To book an advert

- 1. Download the booking form
- 2. Send to info@the-ies.org

#### Selected Previous Advertisers

CAPITA













Contact us



















## **IES VITAL STATISTICS**

## **EXPERT ENVIRONMENTAL EMPLOYMENT**











## Regional distribution of members



### Members by field



We estimate

over 4/5 UK

Air Quality professionals are members