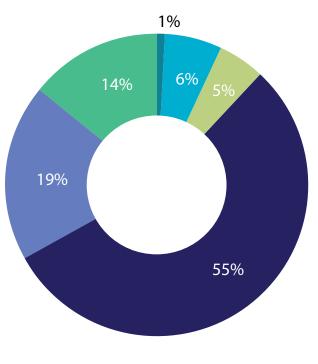

### Members by field

We estimate

over 4/5 UK

Air Quality professionals are members